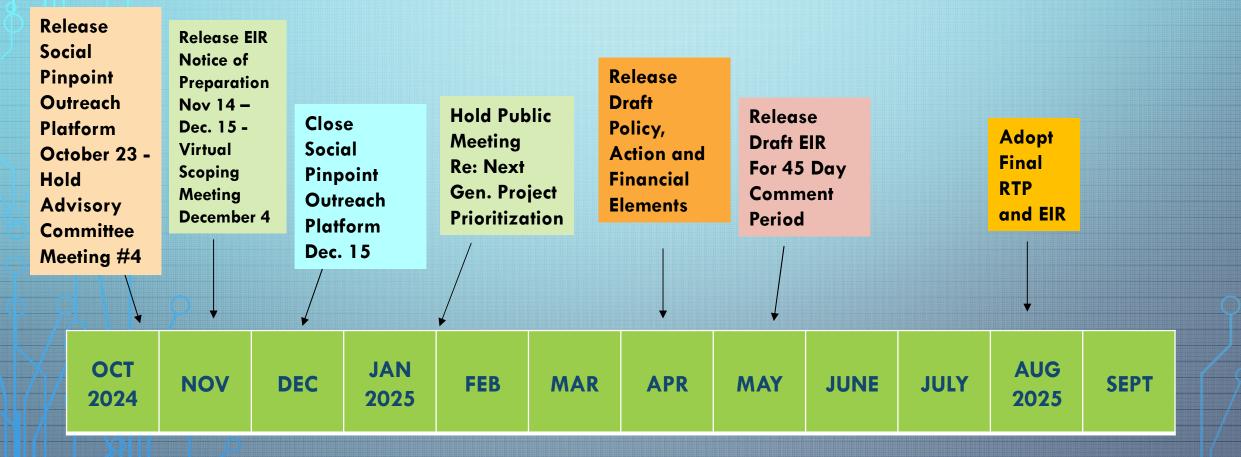

# EL DORADO COUNTY REGIONAL TRANSPORTATION PLAN 2025-2045

**RTP ADVISORY COMMITTEE MEETING #4** 



## **SOCIAL PINPOINT INTERACTIVE MAPPING TOOL**

- Social Pinpoint includes proposed and partially funded roadway projects
- Also includes proposed and partially funded bicycle and pedestrian projects
- Does not include roadway overlay projects/maintenance projects
- Does not include all projects from the Active Transportation Plan, but provides a connected network
- Project delivery timing is indicated: short range 2025-2035, and long range 2035-2045

## **OTHER ELEMENTS OF THE RTP NOT REPRESENTED**

- Aviation/Airport Projects
- Sustainability/Climate Resiliency
- Equity/Disadvantaged Communities
- Financial Element/Fiscal Constraint

# 2025-2045 REGIONAL TRANSPORTATION PLAN TIMELINE



## DEMONSTRATION OF SOCIAL PINPOINT INTERACTIVE MAPPING TOOL

https://fp.mysocialpinpoint.com/edctcnextgen